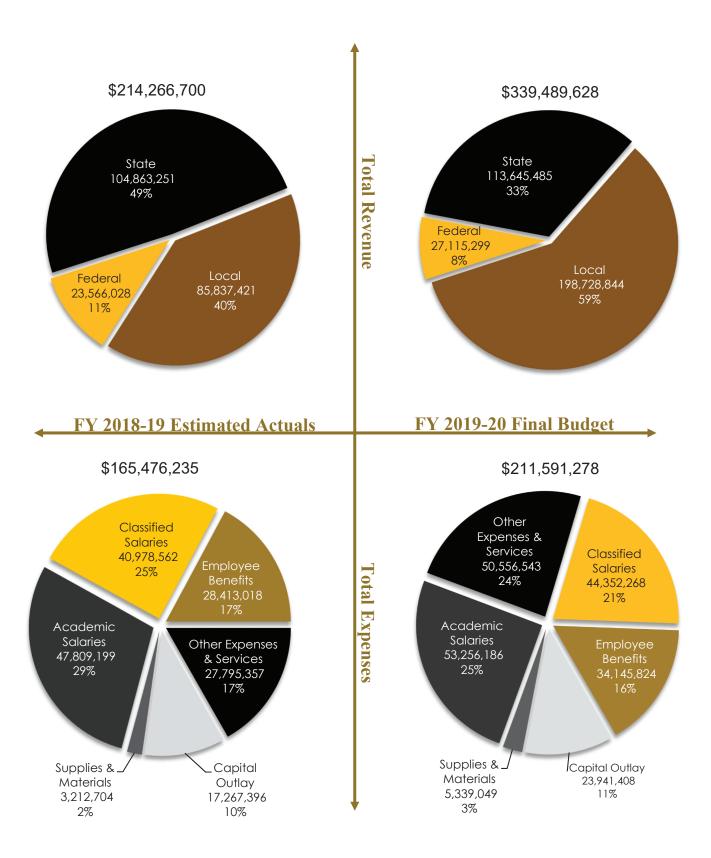

9,820         | 38,243,386        | 21,021,864               | 27,798,335        |
| Other Outgo                             | (56,092,280)      | (90,868,951)      | (69,651,179)             | (87,639,988)      |
| NET OTHER FINANCING SOURCES             | (53,260,415)      | 104,530,629       | (48,627,009)             | (59,341,653)      |
| NET INCREASE/(DECREASE) IN FUND BALANCE | (36,560,167)      | 148,776,960       | 163,457                  | 68,556,696        |
| FUND BALANCE, JULY 1                    | 162,412,941       | 125,714,087       | 301,497,369              | 301,660,825       |
| FUND BALANCE, JUNE 30                   | 125,713,831       | 301,497,369       | 301,660,826              | 370,217,521       |

#### **Budgeted Revenues & Expenditures - Total All Funds**



|                                                                 |                   | Fund              | 110                      |                   |
|-----------------------------------------------------------------|-------------------|-------------------|--------------------------|-------------------|
|                                                                 |                   | General Fund      | , Unrestricted           |                   |
|                                                                 | Actual<br>FY 2017 | Actual<br>FY 2018 | Estimated Actual FY 2019 | Budget<br>FY 2020 |
| REVENUES                                                        |                   |                   |                          |                   |
| FEDERAL REVENUES