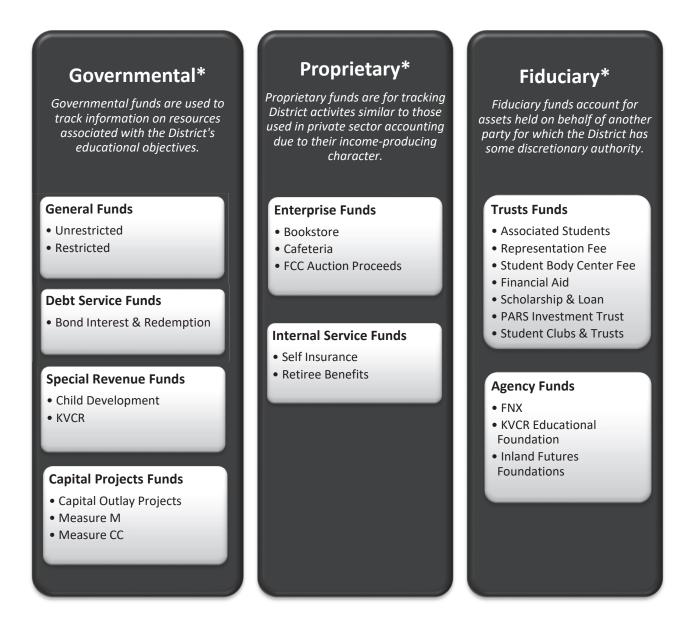

#### **SBCCD Fund Descriptions**

SBCCD has a total of 23 funds which are listed below. The Bookstore and KVCR Educational Funds are shown for historical purposes only.

<sup>\*</sup>Categories and descriptions are provided by the Budget Accounting Manual (<a href="https://www.cccco.edu/About-Us/Chancellors-Office/Divisions/College-Finance-and-Facilities-Planning/Manuals">https://www.cccco.edu/About-Us/Chancellors-Office/Divisions/College-Finance-and-Facilities-Planning/Manuals</a>).